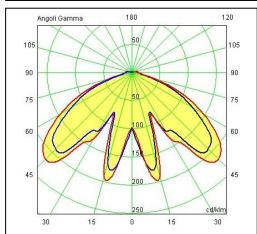

Polycarbonate diffuser in transparent finish and silicon gasket.

Dimmable: NO (available on request)

Screws in A2 stainless steel

Electronic Ballast Included - LED Citizen included

IK08 IP65 850°C LED 24W 4000°K 2560LM RA85