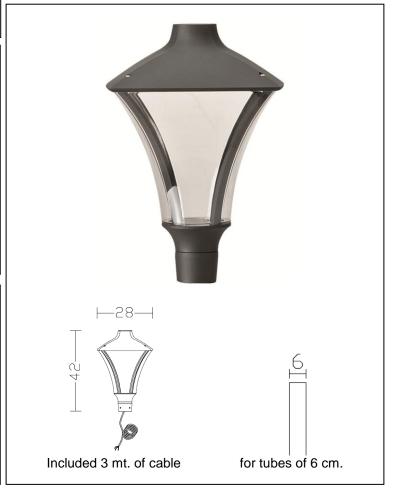

## **Morphis**

Article 177.TSL24N

Product type: Cage IP65 Morphis for pipe of 60mm.

Body material

Die-casting aluminium EN47100, prior the painting process, washed with stones. Painting made by polyester powder coating with high resistant against oxidation.

Polycarbonate diffuser in transparent finish and silicon gasket.

Dimmable: NO (available on request)

Screws in A2 stainless steel

Electronic Ballast Included - LED Citizen included

IK08 IP65 850°C LED 24W 4000°K 2560LM RA85